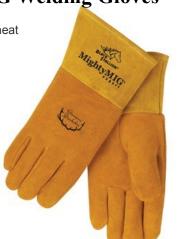

## Mighty MIG Expert Premium Grain Deerskin Lined MIG Welding Gloves

Soft heavy deerskin for protection and enhanced comfort and dexterity insulation against heat

Maximum dexterity

Minimizes fatigue

4.5 inch cowhide leather protective cuff

HPP # BS39

Stitched with flame-resistant Kevlar

Size: XS-XL